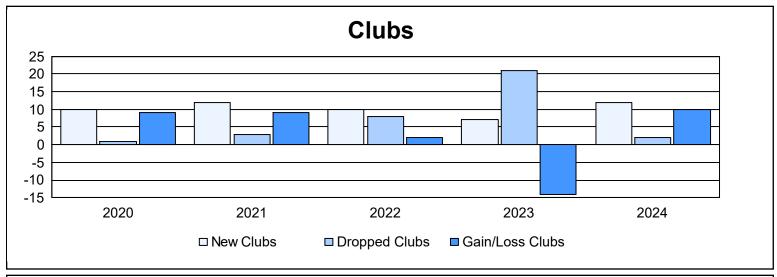

District 322 B2 As of June 2024 Cumulative

| Year      | New<br>Clubs | Dropped<br>Clubs | Gain/<br>Loss<br>Clubs | New<br>Members | Charter<br>Members | Reinstate<br>Members | Transfer<br>Members | Total<br>Member<br>Added | Total<br>Members<br>Dropped | Gain/<br>Loss<br>Members |
|-----------|--------------|------------------|------------------------|----------------|--------------------|----------------------|---------------------|--------------------------|-----------------------------|--------------------------|
| 2019-2020 | 10           | 1                | 9                      | 187            | 232                | 17                   | 2                   | 438                      | 567                         | -129                     |
| 2020-2021 | 12           | 3                | 9                      | 298            | 356                | 24                   | 23                  | 701                      | 589                         | 112                      |
| 2021-2022 | 10           | 8                | 2                      | 344            | 241                | 19                   | 16                  | 620                      | 448                         | 172                      |
| 2022-2023 | 7            | 21               | -14                    | 286            | 199                | 19                   | 5                   | 509                      | 724                         | -215                     |
| 2023-2024 | 12           | 2                | 10                     | 431            | 335                | 82                   | 7                   | 855                      | 714                         | 141                      |
| Average   | 10           | 7                | 3                      | 309            | 273                | 32                   | 11                  | 625                      | 608                         | 16                       |